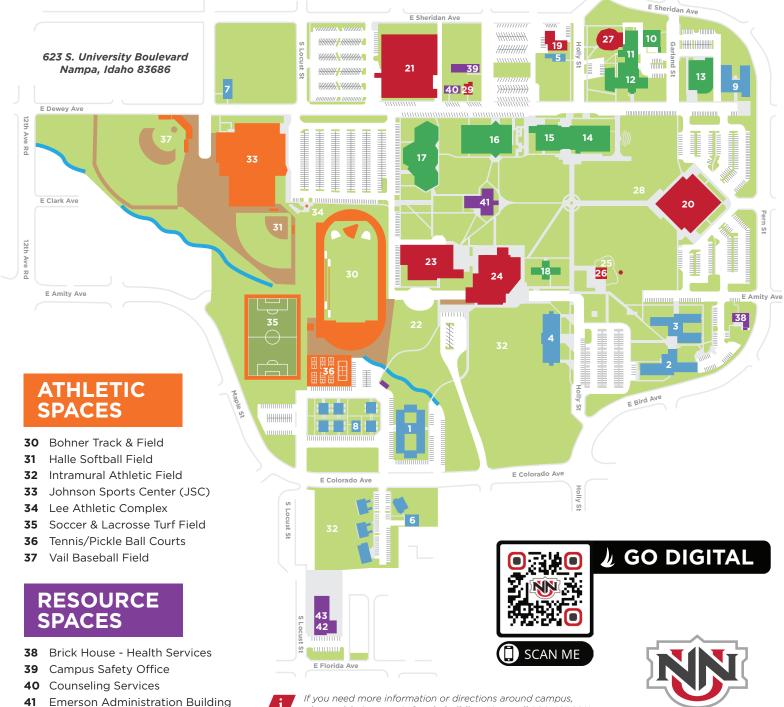

## LIVING **SPACES**

- 1 Corlett Hall
- 2 Culver Hall
- Dooley Hall
- Ford Hall
- Holly Housing
- Kirkeide Apartments
- Maple Five-Plex
- Olsen Apartments
- Sutherland Hall

## **LEARNING SPACES**

- Ceramics & Sculpture Studio
- Education, Social Work 11 and Counseling (ESWC)
- 12 Fine Arts Building
- Helstrom Business Center 13
- Leah Peterson Learning Commons 14
- 15 Riley Library
- 16 Thomas Family Health & Science Center
- 17 Wiley Learning Center
- 18 Williams Hall

## **GATHERING SPACES**

- 19 Admissions
- 20 Brandt Center
- 21 College Church of the Nazarene
- 22 Finkbeiner Recreation Area
- Student Center (former) 23
- 24 Howard & Mary Conrad **Student Commons**
- 25 Lanman Prayer Garden
- 26 Lucille Little Prayer Chapel
- 27 Little Theatre
- Mary Shaffer Sculpture Park
- Wiley Alumni House

**Facilities Services** 

Nampa Police South Substation

please visit Campus Safety in building 39 or call 208.467.8911.

We offer accessible parking spaces on the streets or parking lots at every front entrance. Call Campus Safety with questions.